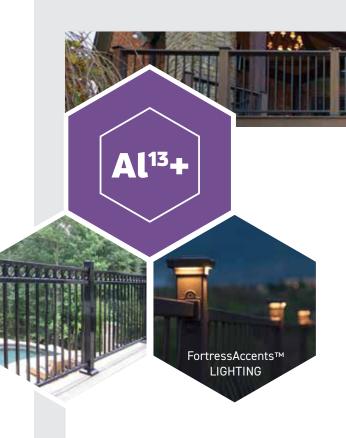

## MORE WAYS TO CUSTOMIZE

Enhance your commercial or residential space with Al<sup>13</sup> PLUS and customize with infill panel options to fit your design style.

Al<sup>13</sup> PLUS Traditional Infill

Al<sup>13</sup> PLUS Pure View®

Al13 PLUS Pure View® Glass Baluster Infill

**LOW MAINTENANCE** | FortressLock powder-coated finish resists corrosion and is UV-protected, preserving the look of your railing for years to come.

SAFE AND CODE COMPLIANT | Pre-welded aluminum combines strength and durability in a lightweight material for commercial and residential applications. Elevate the level of safety and ambiance to your outdoor space with the addition of FortressAccents™ LED lighting.