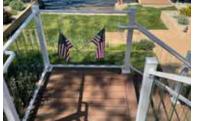

### SIMPLE TO INSTALL. EASY TO ENJOY.

Fortress® Al<sup>13</sup> PLUS aluminum railing is an innovative, first of its kind, fully pre-welded railing platform. Distinctly different from aluminum kits,

Al<sup>13</sup> PLUS is designed as a complete and customizable system, providing strength, aesthetic, and safety.

> EASY TO INSTALL & **MAINTAIN**

**SUPERIOR STRENGTH**  RESISTS RUST & CORROSION