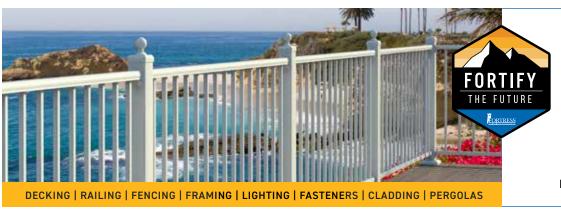

### SIMPLE TO INSTALL. EASY TO ENJOY.

Fortress® Al<sup>13</sup> PLUS aluminum railing is an innovative, first of its kind, fully pre-welded railing platform. Distinctly different from aluminum kits,

Al<sup>13</sup> PLUS is designed as a complete and customizable system, providing strength, aesthetic, and safety.

> EASY TO INSTALL & **MAINTAIN**

**SUPERIOR STRENGTH**  RESISTS RUST & CORROSION