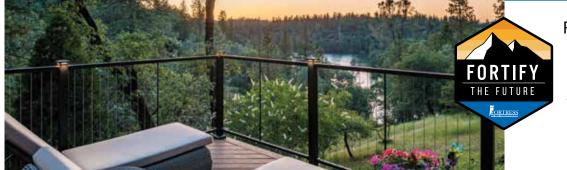

# THE STRENGTH OF STEEL. THE POWER OF FORTRESS.

Fe<sup>26</sup> steel railing stands strong and stands out. You'll rest easy knowing your railing brings unparalleled durability and elegance to any patio, deck or balcony. And achieving your outdoor vision has never been easier thanks to the countless ways to customize. Sustainably built, this railing system will provide safety and style for years to come.

**WEATHER RESISTANT** | UV fade and moisture resistance locks in the beauty the first day and every day.

DESIGN CUSTOMIZATION | Find your perfect look with three top rail options, including a drink rail and 6 infill options. Add FortressAccents™ LED Lighting and safely enjoy your outdoor space anytime, day or night.