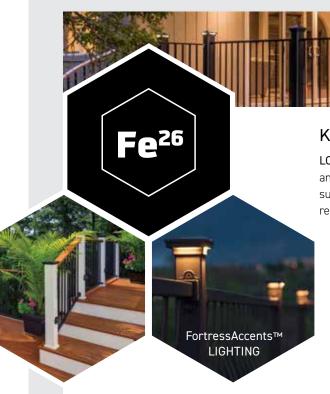

#### **KEY FEATURES & BENEFITS**

LOW MAINTENANCE | FortressShield technology with an added layer of anti-corrosion protection and finished with a premium powder coat for superior corrosion resistance. You can rest assured that your investment remains looking great for years to come.

**EASY INSTALLATION** | Save time and money with options for panelized infills and pre-attached brackets on posts.

**SAFE & CODE COMPLIANT** | Durable steel is tested to ensure peace of mind for your family and friends. Backed by a 15-year limited warranty.

**WEATHER RESISTANT** | UV fade and moisture resistance locks in the beauty the first day and every day.

DESIGN CUSTOMIZATION | Find your perfect look with three top rail options, including a drink rail and 6 infill options. Add FortressAccents™ LED Lighting and safely enjoy your outdoor space anytime, day or night.