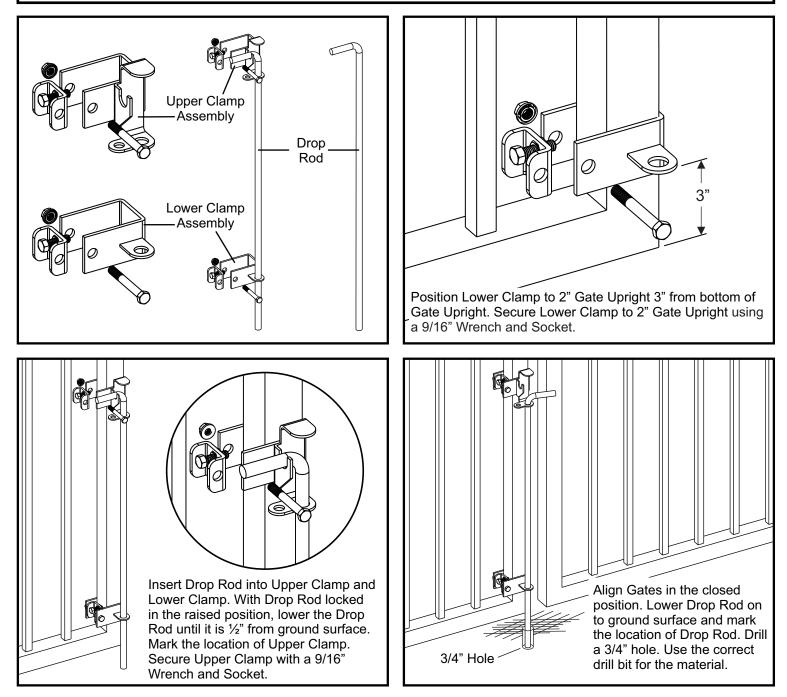

## **Required Materials**

Tape Measure, 9/16" Wrench, 9/16" Socket and Rachet. Pencil, Drill, 3/4" Drill Bit and Eye Protection

For technical assistance, please email: technicalhelp@fortressfence.com Hours of Operation: Monday through Friday 8:00 AM to 5:00 PM, CST Phone: 1-866-323-4766 Fax: 972-644-3720 www.fortressfence.com