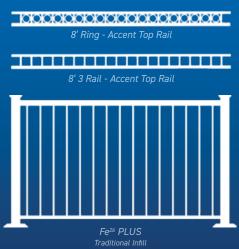

# MORE WAYS TO CUSTOMIZE

Fe<sup>26</sup> PLUS panels can be customized with 2 different Accent Top Panel designs, providing a truly custom look & feel. Our post and bracket options, make installation simple for either surface or fascia mount applications.